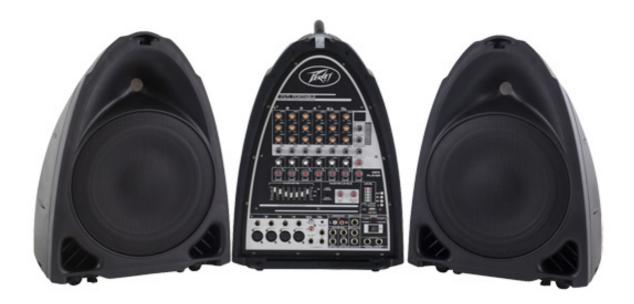

## **PVi Portable**

## **OVERVIEW**

The tradition of roadworthy, reliable professional portable audio systems continues with the PVi Portable pro audio system. The PVi features 300 watts of power for crystal -clear audio reproduction from a variety of sources. This eight channel system includes four XLR or 1/4" microphone inputs and two stereo inputs featuring 1/8", RCA or 1/4" inputs. Each channel includes three bands of EQ along with a variety of digital effects with LED display. In addition the PVi portable is capable of playing back MP3 audio tracks via USB. Recording audio out can easily be done via the onboard analog record RCA outputs. A seven-band EQ completes the master section allowing the audio to be tuned for a variety of different environments. Speakers and cables are included in this self-contained, portable PA system featuring rugged metal latches.

## **FEATURES**

- 300 watts
- 2x stereo channels
- Media inputs
- Record outputs
- Full 3-band EQ per channel
- Built in digital effects and delay
- Seven-band master Graphic EQ
- USB input for MP3 playback
- EFX send and return
- Includes speakers and speaker cable
- 8 channel powered mixer
- Assignable stereo power section
- Analog and digital record outputs
- Weight Unpacked: 46.30 lb(21 kg)
- Weight Packed: 55.12 lb(25 kg)
- Width Packed: 23"(58.42 cm)
- Height Packed: 34"(86.36 cm)
- Depth Packed: 17.25"(43.815 cm)