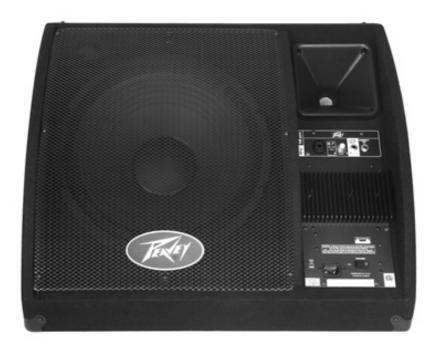

## **OVERVIEW**

The Peavey PV 15PM is a two-way powered monitor system engineered with a bi-amplified class D power section that drives a 15" woofer with a 2 3/8" voice coil and a 1.4" titanium diaphragm 14T<sup>TM</sup> compression driver with 200 watts total power. The high-speed amp topology yields the highest audio resolution and efficiency available, and combined with the woofer's neodymium speaker magnet, yields extra-light weight.

## **FEATURES**

- Both power amps have DDT<sup>TM</sup> speaker protection
- 15" heavy duty woofer with 2-3/8" voice coil and neodymium magnet
- Woofer Servo for reduced woofer distortion
- Automatic equal loudness (Fletcher-Munson) compensation
- 14T 1.4" titanium compression driver
- Peak SPL up to 120 dB with music
- Combo jack with 1/4" TRS and female XLR mic- or line-level balanced input
- Two 1/4" phone jacks for link-out / direct-in capability
- Bi-amplified Class D powered system with 200 W total power
- Weight Unpacked: 49.82 lb(22.6 kg)
- Weight Packed: 55.56 lb(25.2 kg)
- Width Packed: 19.375"(49.2125 cm)
- Height Packed: 27.75"(70.485 cm)
- Depth Packed: 17.25"(43.815 cm)